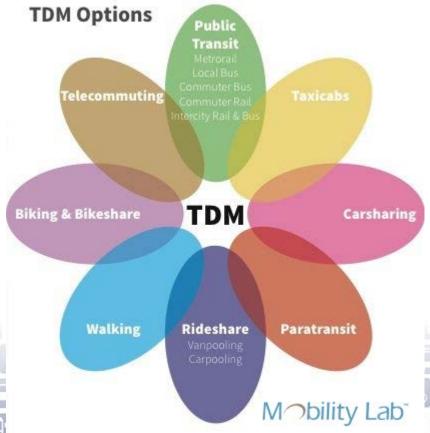

- Telecommuting
- Flex Schedule
- Parking Incentives
- Carpooling/vanpooling
- Ride/ Car sharing
- Dynamic pricing
  - On street parking
  - Congestion Pricing
- Active Transportation
- Traditional Transit
  - Express Buses
  - Corporate Shuttle Bus