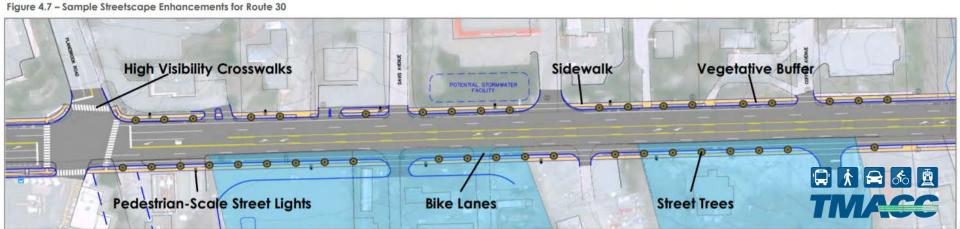

# East Whiteland Township Rte. 30 Corridor Master Plan Reimagining Frazer

#### **GOALS:**

- Enhance Local Identity
- Enhance the Streetscape
- Mixed Use Centers
- Diverse Housing Opportunities
- Thriving Local Businesses

- Redevelopment
- Open Space
- Improve Safety and Traffic Flow
- Accommodate All Users
- New Train Station